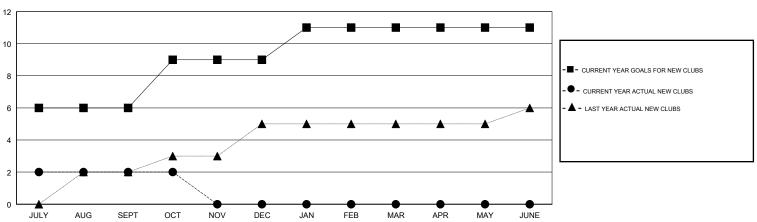

OCT/NOV/DEC

JAN/FEB/MAR

APR/MAY/JUNE

2

0

# MONTHLY MEMBERSHIP PROGRESS REPORT

### District 324A5

Results as of: 10/31/2017

32

0

0

17

0

0

#### N S SANKAR **LOCATION INDIA GMT CA** Clubs Members RESULTS FOR 2017-2018 RESULTS FOR 2017-2018 NEW CLUBS NEW CLUB GOAL DROPPED CLUBS MEMBER GROWTH NET MEMBER GROWTH DROPPED QUARTER QUARTER GOAL ACTUAL MEMBERS ACTUAL (including transfers) 2 280 87 129 JULY/AUG/SEPT JULY/AUG/SEPT

OCT/NOV/DEC

JAN/FEB/MAR

APR/MAY/JUNE

170

120

-20

## GOALS AND ACTUAL NEW CLUBS CUMULATIVE

0

0

0

0



### GOALS AND ACTUAL MEMBERS CUMULATIVE



| - ■ - MEMBER GROWTH NET GOAL      |  |
|-----------------------------------|--|
| - ● - MEMBER GROWTH ACTUAL        |  |
| - ▲ - LAST YEAR MEMBERSHIP ACTUAL |  |
|                                   |  |
|                                   |  |
|                                   |  |

| DROPPED CLUBS: 2 |     |
|------------------|-----|
| DROPPED MEMBERS  |     |
| DECEASED         | 1   |
| CLUB CANCELLED   | 0   |
| OTHER            | 160 |
| TOTAL            | 161 |

| 26 CLUBS OF 61 ADDED 1 OR MORE |  |
|--------------------------------|--|
| NEW MEMBERS                    |  |
|                                |  |
|                                |  |
|                                |  |

| GENDER DISTRIBUTION                    |