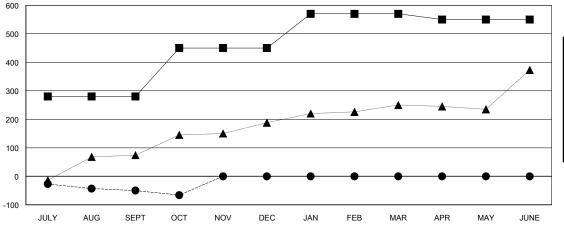

### GOALS AND ACTUAL MEMBERS CUMULATIVE

| - ■ - MEMBER GROWTH NET GOAL      |  |
|-----------------------------------|--|
| - ● - MEMBER GROWTH ACTUAL        |  |
| - ▲ - LAST YEAR MEMBERSHIP ACTUAL |  |
|                                   |  |
|                                   |  |
|                                   |  |